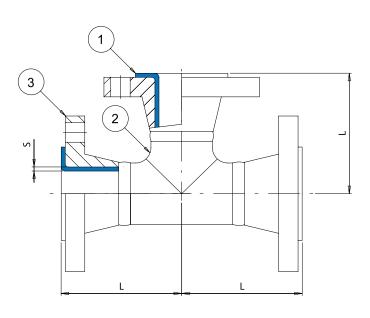

### **MATERIAL**

- Lining PE-X ASTM D1998-04
- Body St 37.0-DIN 1629

| Cat No.        | DN<br>Inch | L mm | Pex Lining<br>Thickness | Weight |
|----------------|------------|------|-------------------------|--------|
| Pex-LET-15025  | 1"         | 89   | 3.0                     | 3.5    |
| Pex-LET-15032  | 1 1/4"     | 95   | 3.0                     | 4.6    |
| Pex-LET-15038  | 1 1/2"     | 102  | 3.0                     | 6.5    |
| Pex-LET-15050  | 2"         | 114  | 3.5                     | 10.0   |
| Pex-LET-15063  | 2 1/2"     | 127  | 3.5                     | 13.7   |
| Pex-LET-15080  | 3"         | 140  | 4.0                     | 21.0   |
| Pex-LET-150100 | 4"         | 165  | 4.5                     | 36.0   |
| Pex-LET-150125 | 5"         | 190  | 4.5                     | 43.0   |
| Pex-LET-150150 | 6"         | 203  | 6.0                     | 49.0   |
| Pex-LET-150200 | 8"         | 229  | 6.0                     | 75.0   |
| Pex-LET-150250 | 10"        | 279  | 6.0                     | 113.0  |
| Pex-LET-150300 | 12"        | 305  | 7.0                     | 153.0  |
| Pex-LET-150350 | 14"        | 356  | 7.0                     | 197.0  |
| Pex-LET-150400 | 16"        | 381  | 7.0                     | 263.0  |
| Pex-LET-150450 | 18"        | 419  | 7.0                     | 303.0  |
| LET-150500     | 20"        | 457  | 7.0                     | 330.0  |
| LET-150600     | 24"        | 559  | 7.0                     | 397.0  |